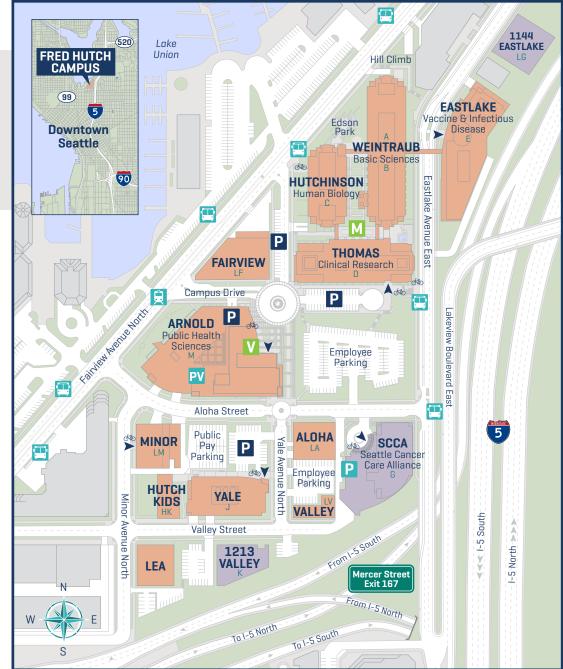

## **Campus Buildings & Destinations**

### **Campus Address**

1100 Fairview Ave. N. Seattle, WA 98109

# Directions to main campus from I-5

**EXIT** Mercer Exit, #167 Stay in the right lane

RIGHT on Fairview Ave N
Stay in the right lane
Go past the Marriott
Residence Inn

**RIGHT** at Campus Drive

### Key

- Visitor Parking
- SCCA Parking
- PV Prevention Center
- Bus Stop
- Streetcar Stop
- **№ Bicycle Rack**
- Building Main Entrance
- Mundie Courtyard
- V Visitor Center

#### **Buildings**

| Aloha                  | LA  |
|------------------------|-----|
| Arnold                 | M   |
| Public Health          |     |
| Sciences Division      |     |
| Eastlake               | Е   |
| Vaccine & Infectious   |     |
| Disease Division       |     |
| 1144 Eastlake          | LG  |
| 1213 Valley            | K   |
| Fairview               | LF  |
| Hutch Kids             | НК  |
| Hutchinson             | С   |
| Human Biology Division |     |
| Lea Warehouse          | LEA |
| Minor                  | LM  |
| Pete Gross House       | HS  |
| 525 Minor Ave. N.      |     |
| (Not on map)           |     |

G

D

LV

A,B

**Seattle Cancer** 

**Thomas** 

**Valley** 

Yale

Weintraub

Adminstration

Care Alliance (SCCA)

Clinical Research Division

**Basic Sciences Division** 

| Destinations                  | Building   | Floor |
|-------------------------------|------------|-------|
| Hutch Kids Child Care         | Hutch Kids | 1     |
| Main Reception                | Arnold     | 1     |
| Obliteride                    | Yale       | 5     |
| Pelton Auditorium             | Weintraub  | B1    |
| Prevention Center             | Arnold     | Е     |
| Research Trials Office        | Minor      | 2     |
| SCCA Outpatient Clinic        | SCCA       | 1     |
| Science Education Partnership | Weintraub  | A1    |
| Sze Conference Room(s)        | Thomas     | 1     |
| Visitor Center                | Arnold     | 1     |
|                               |            |       |