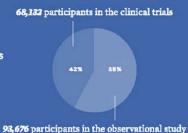

# **BETTER HEALTH OUTCOMES**

161,808 PARTICIPANTS

46,624 participants being actively followed as of Feburary 2024

416 APPROVED CORE AND ANCILLARY STUDIES

117 funded and ongoing studies

4.2 million VIALS CURRENTLY AVAILABLE IN WHI SPECIMEN REPOSITORY