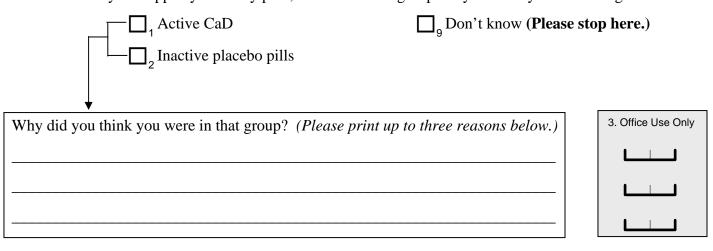

3. Before you stopped your study pills, what treatment group did you think you were assigned to?