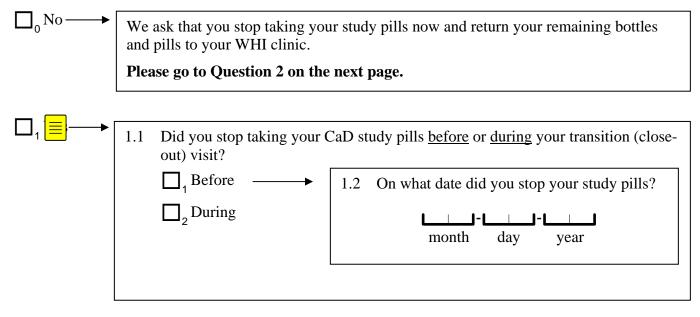

## The questions on this form ask about your calcium and vitamin D (CaD) study pills.

1. Have you stopped taking your CaD study pills?

Go to Question 2 on the next page

2. Have you filled out the health information form (*Form 33 – Medical History*  $\equiv late$ )?

```
\square_0 \text{No} \longrightarrow \text{Please fill out the health information form today.}\square_1 \text{Yes}
```

When you joined the WHI CaD Program, you were assigned to receive either active CaD pills or inactive placebo pills. The following questions will help us understand more about the research process and CaD research, in particular.